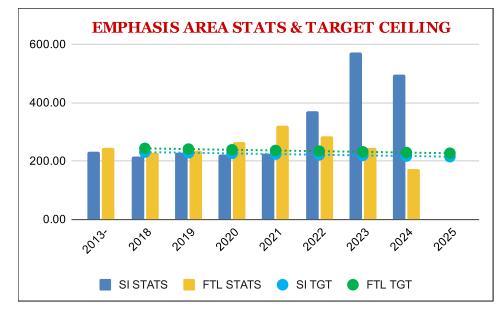

### **EMPHASIS AREA STATISTICS & TARGET CEILING CHART**

#### CARTS PERSON DATA DASHBOARD

|                   | SI STATS | SI TGT | FTL STATS | FTL TGT |                  |
|-------------------|----------|--------|-----------|---------|------------------|
| 2013-2017 AVERAGE | 232.60   |        | 245.40    |         | ENTER<br>COLUMNS |
| 2018              | 214.00   | 230.27 | 227.00    | 242.95  | TABLES LIN       |
| 2019              | 229.00   | 227.97 | 234.00    | 240.52  | DATA CONT        |
| 2020              | 221.00   | 225.69 | 266.00    | 238.11  |                  |
| 2021              | 224.00   | 223.43 | 322.00    | 235.73  |                  |
| 2022              | 371.00   | 221.20 | 286.00    | 233.37  | AT THE CO        |
| 2023              | 572.00   | 218.99 | 244.00    | 231.04  | DATA HAS BI      |
| 2024              | 496.00   | 216.80 | 172.00    | 228.73  | II               |
| 2025              |          | 214.63 |           | 226.44  |                  |
|                   |          |        |           |         |                  |

ENTER DATA INTO THE STATS COLUMNS ONLY. TGT COLUMNS WILL AUTOPOPULATE. THE DATA FROM THESE TABLES LINK TO THE DATA CONTROL PANEL BELOW. THE ATA CONTROL PANEL LINKS TO ACTION PLAN CHARTS AND DUGHOUT THE ACTION PLAN.

AT THE CONCLUSION OF THE PLAN YEAR, AND ALL CRASH DATA HAS BEEN PUBLISHED, ENTER THE PLAN YEAR RESULTS INTO THE PLAN YEAR STATS COLUMNS.

|             | PLAN YEAR DATA | CONTROL PANEL |         |                                                                                             |  |  |  |  |
|-------------|----------------|---------------|---------|---------------------------------------------------------------------------------------------|--|--|--|--|
| PRV YR SI   | SI TARGET      | PRV YR FTL    | FTL TGT |                                                                                             |  |  |  |  |
| 496.00      | 214.63         | 172.00        | 226.44  | CONTROL PANEL DATA IN ROW 18 WILL AUTOMATICALLY<br>POPULATE                                 |  |  |  |  |
| SERIOUS INJ | URY RESULTS    | FATAL R       | ESULTS  |                                                                                             |  |  |  |  |
|             |                |               |         | AT THE CONCLUSION OF THE PLAN YEAR, AND ALL CRASH                                           |  |  |  |  |
|             |                |               |         | DATA HAS BEEN PUBLISHED, ENTER THE PLAN YEAR RESULTS<br>INTO THE PLAN YEAR RESULTS COLUMNS. |  |  |  |  |